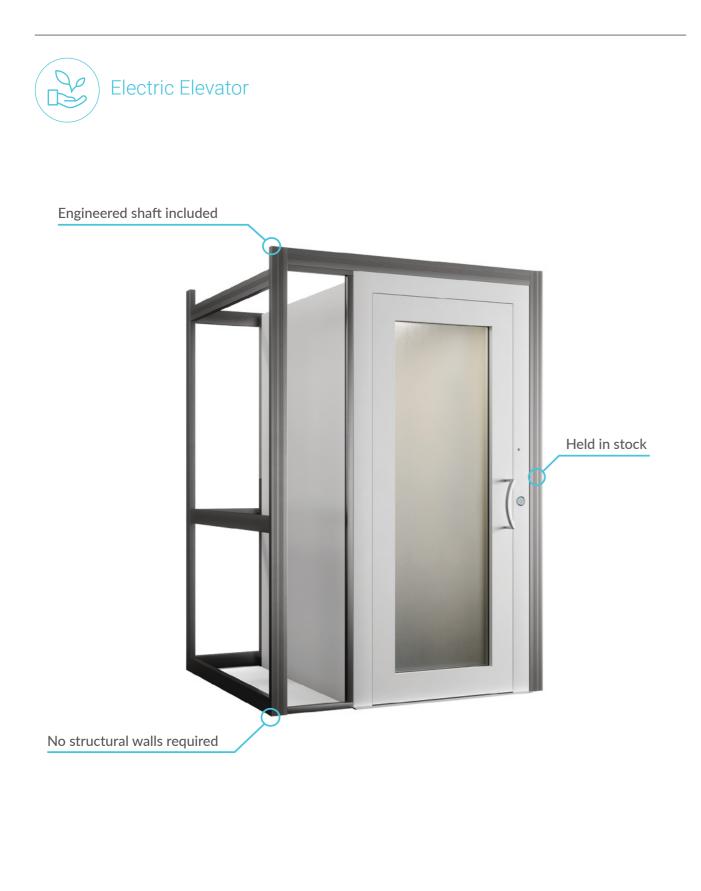

#### **Residential Elevator**

## Eltec Volare

The Eltec Volare is the definition of affordable luxury. This revolutionary lift comes complete with a unique, cost effective and easy-to-install shaft. Stocked locally, the Eltec Volare can be easily sourced at short notice.

### AU Shaft

The AU Shaft is one of the most affordable and easy-to-install lift shafts in Australia. This innovative product comes inclusive with the Eltec Volare.

#### Affordable

The cost of the AU Shaft is included in the cost of the Eltec Volare elevator. This is unprecedented within the industry and makes it one of the most affordable elevators of its kind on the market.

### **Easy Installation**

The AU Shaft is an innovative modular system that can be installed in a single day. Each component can easily fit through a standard door opening, which means there is no need for expensive equipment like a crane.