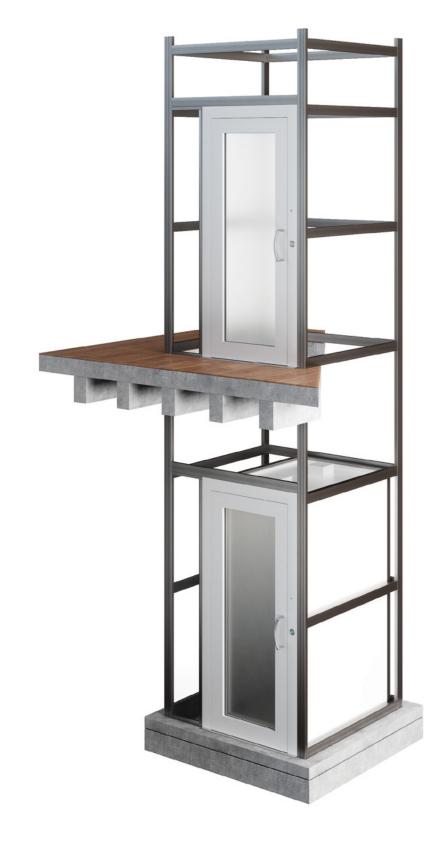

### AU Shaft

The AU Shaft is one of the most affordable and easy-to-install lift shafts in Australia. This innovative product comes inclusive with the Eltec Volare.

#### Affordable

The cost of the AU Shaft is included in the cost of the Eltec Volare elevator. This is unprecedented within the industry and makes it one of the most affordable elevators of its kind on the market.

#### Configurable

The size of the structure can be adjusted according to various needs.

### Adaptable

An ingenious and simple fixing system, which allows you to adapt the AU Shaft directly to its surrounds on site.

### **Effortless Surfacing**

The AU Shaft is designed to be covered with panels in either wood or strengthened plasterboard. This allows for the easy customisation of external walls.

### **Easy Installation**

The AU Shaft is an innovative modular system that can be installed in a single day. Each component can easily fit through a standard door opening, which means there is no need for expensive equipment like a crane.