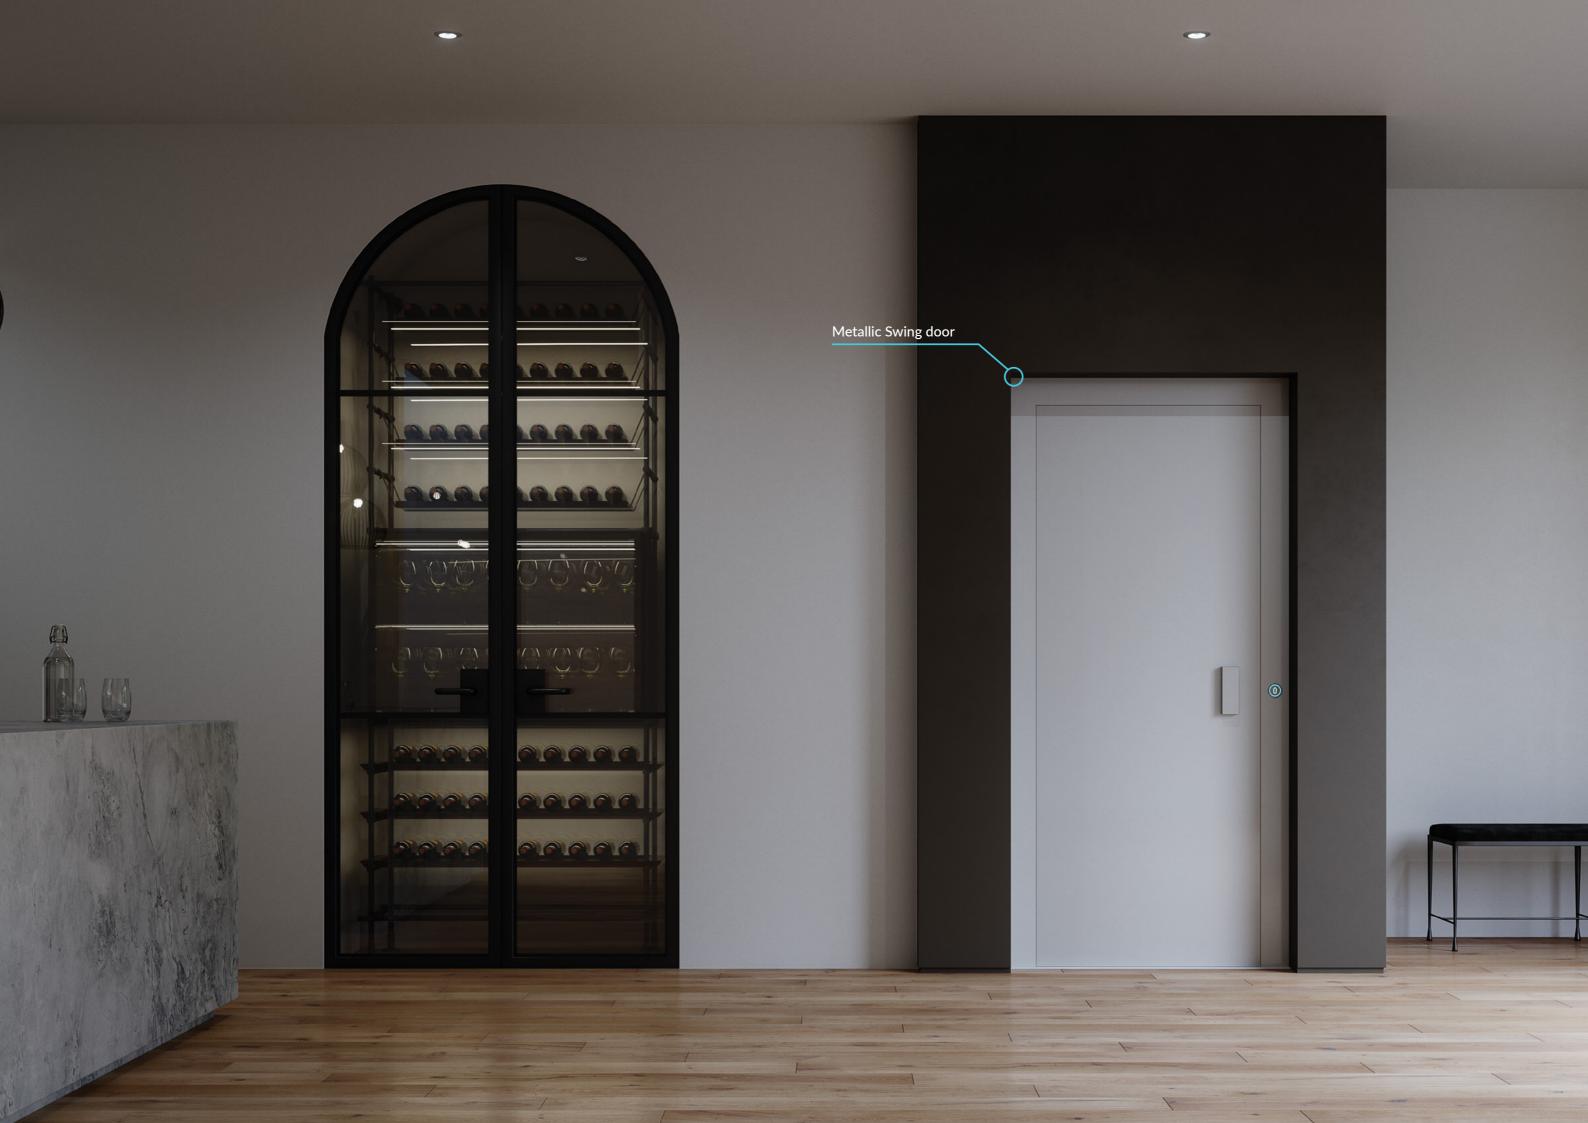

## Eltec Volare

The Eltec Volare is the definition of affordable luxury. This revolutionary lift comes complete with a unique, cost effective and easy-to-install shaft. Stocked locally, the Eltec Volare can be easily sourced at short notice.

### Customise Your Elevator

Select from a range of beautiful internal cabin surfaces, which include a curated range of solid colours and embossed woodgrain finishes.