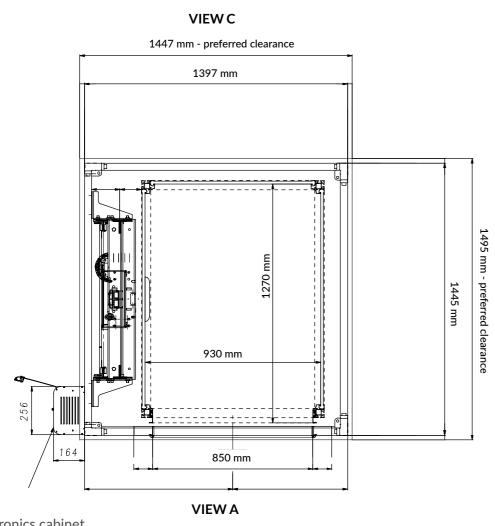

## Single Entrance

The following specification details are for the Eltec Volare with a single entry configuration. Please note: these specifications are for general use only.

Pit min: 140 mm

Travel: 2 stops model max 4000 mm 3 stops (+1) model max 7500 mm

Headroom min: 2360 mm

164

**VIEW A** 

H = 1980 mm on the bottom floor

**Electronics** cabinet

VIEW B