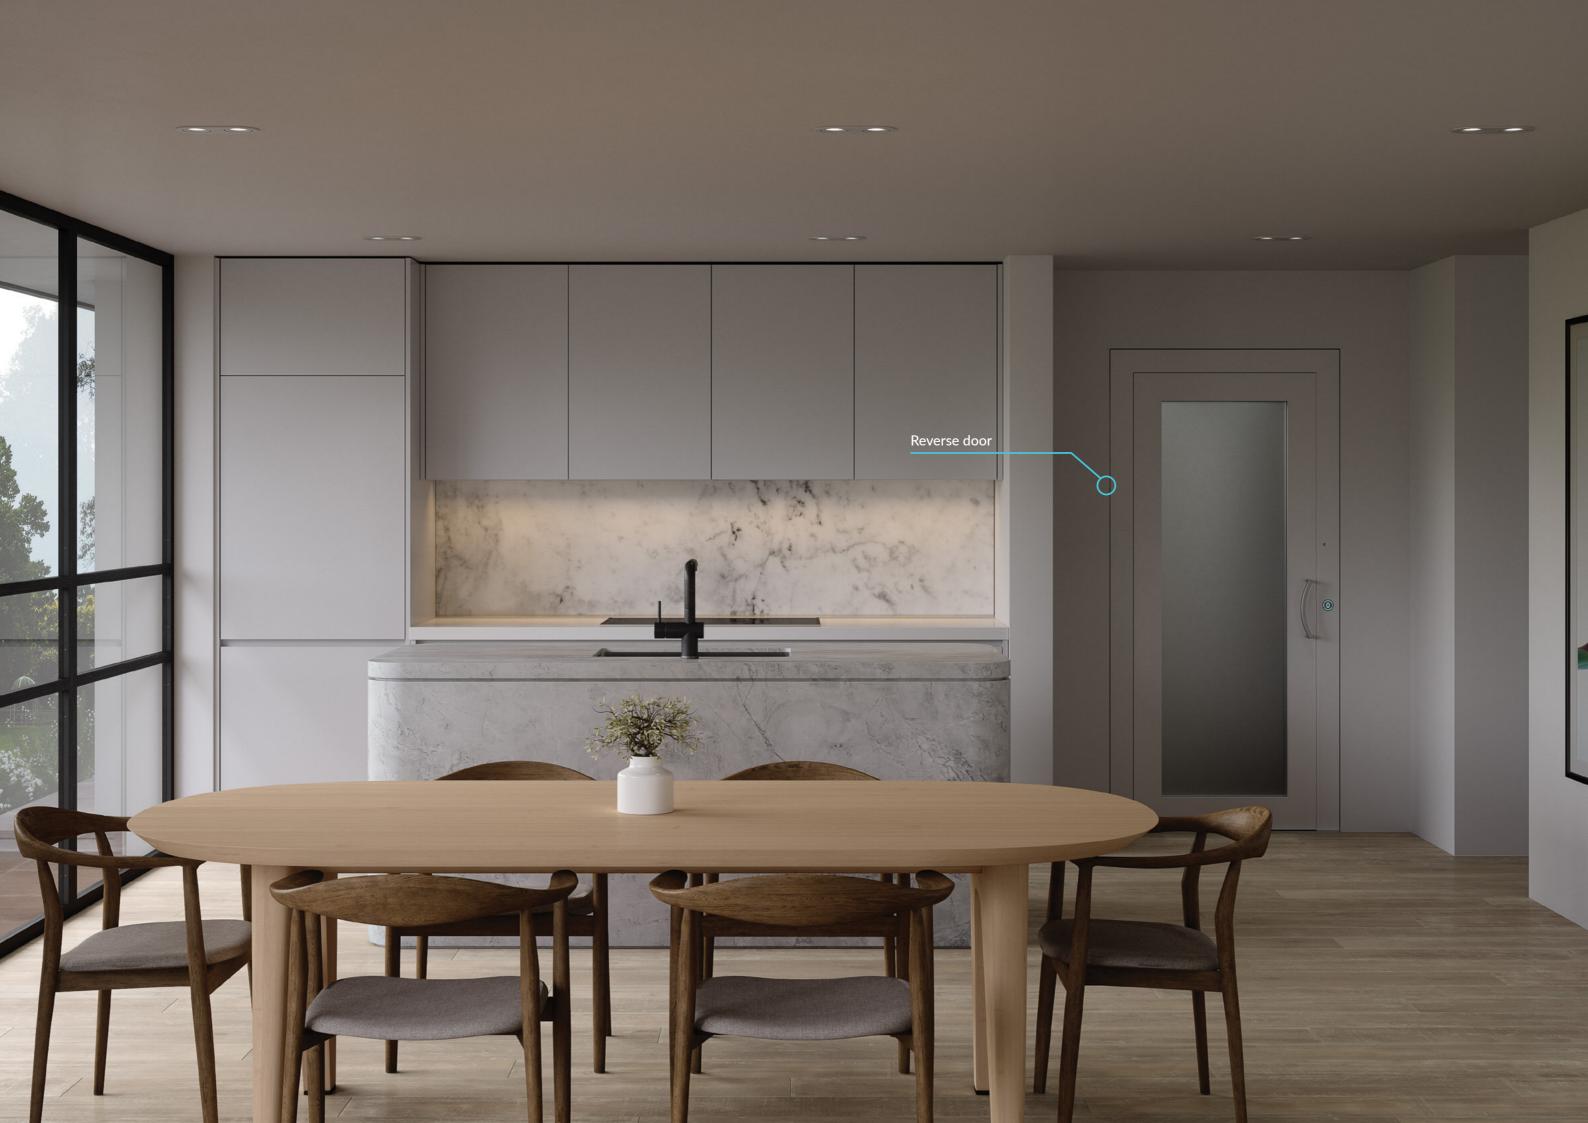

## Eltec Volare

The Eltec Volare is the definition of affordable luxury. This revolutionary lift comes complete with a unique, cost effective and easy-to-install shaft. Stocked locally, the Eltec Volare can be easily sourced at short notice.

### AU Shaft

The AU Shaft is one of the most affordable and easy-to-install lift shafts in Australia. This innovative product comes inclusive with the Eltec Volare.