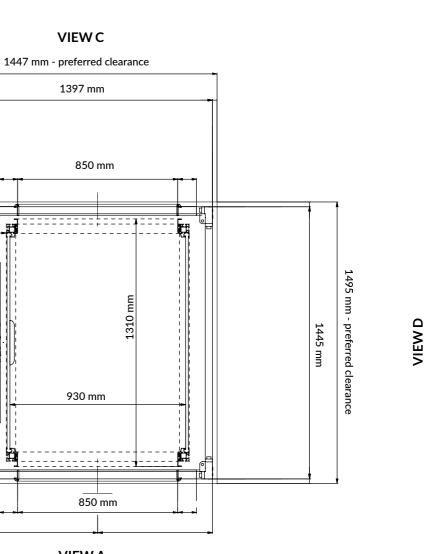

## Through Entrance

The following specification details are for the Eltec Volare with a through entrance configuration. Please note: these specifications are for general use only.

**Electronics** cabinet H = 1980 mm on the bottom floor

VIEW D

Pit min: 140 mm

Travel: 2 stops model max 4000 mm 3 stops (+1) model max 7500 mm

Headroom min: 2360 mm