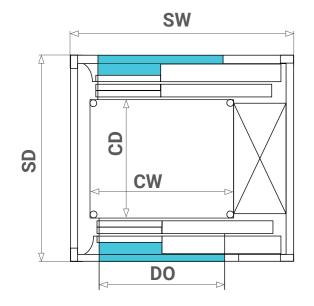

#### **Through Cart Configuration (AU Shaft)**

|     | SW   | SD   | CW   | CD   | DO  |
|-----|------|------|------|------|-----|
| XL  | 1720 | 2004 | 1100 | 1420 | 900 |
| XXL | 1820 | 2054 | 1200 | 1470 | 900 |