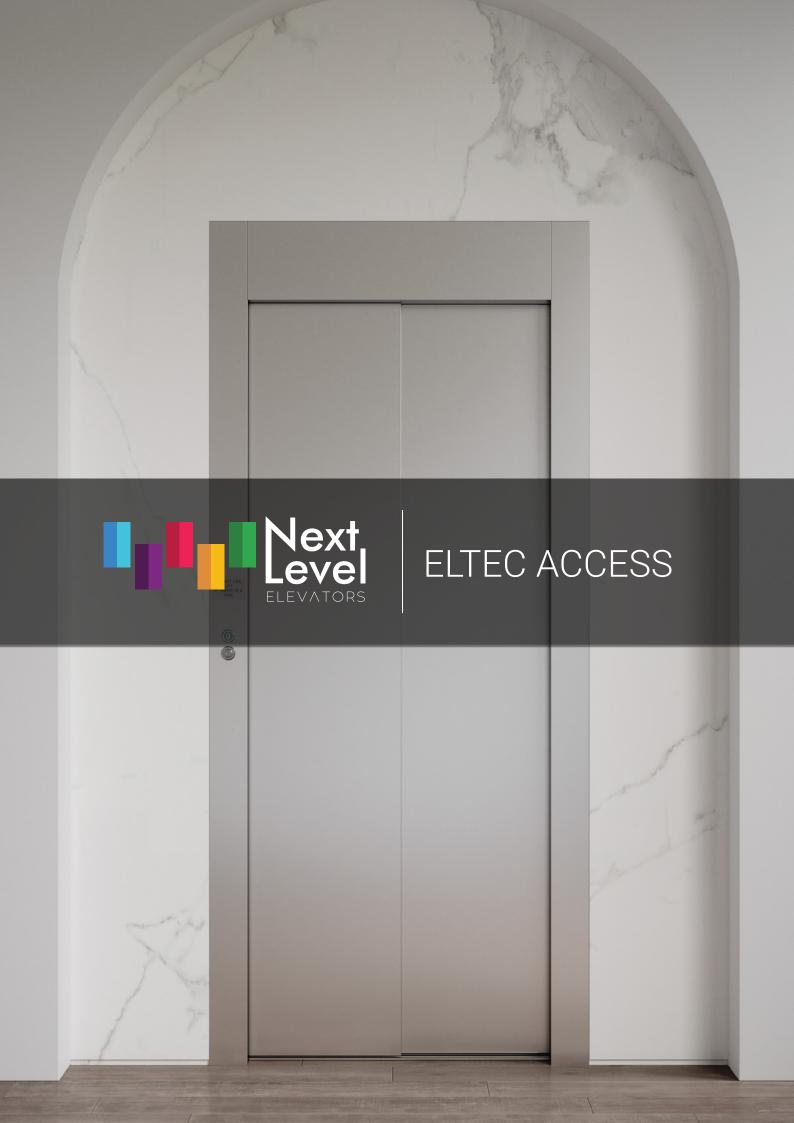

## Eltec Access

The versatile Eltec Access series adheres to BCA/NCC standards. These elevators are designed with wheelchair access in mind and are suitable for restricted use applications.

# **Applications**

The Eltec Access series is an exceptional option for low-traffic commercial spaces and offers flexible solutions for businesses, builders and architects. We recommend the Eltec Access series for use in the following applications: