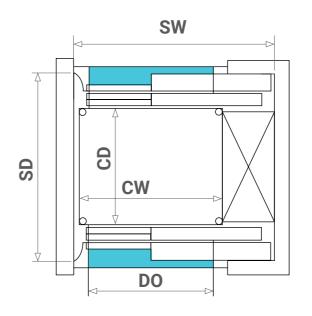

#### **Through Cart Configuration (Masonry Shaft)**

|     | SW   | SD   | CW   | CD   | DO  |
|-----|------|------|------|------|-----|
| XL  | 1550 | 1890 | 1100 | 1420 | 900 |
| XXL | 1650 | 1940 | 1200 | 1470 | 900 |