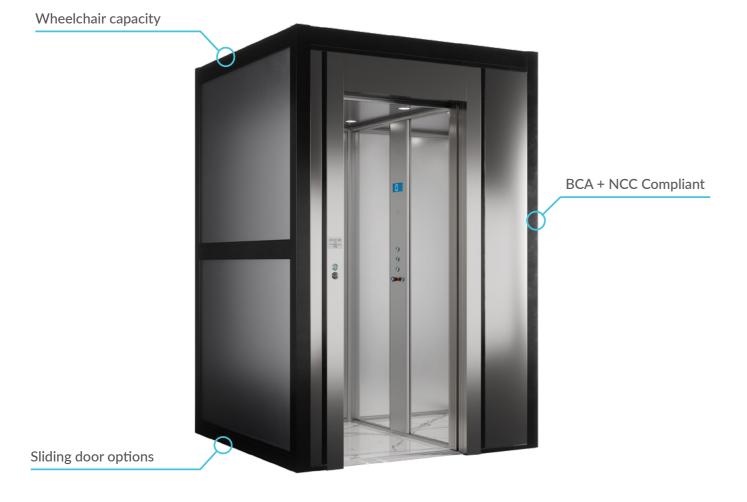

## Eltec Access

The versatile Eltec Access series adheres to BCA/NCC standards. These elevators are designed with wheelchair access in mind and are suitable for restricted use applications.

### **General Specification Information**

| Regulations       | Australian Design Registration           |
|-------------------|------------------------------------------|
| Drive System      | VVVF all-electric traction system        |
| Country of Origin | Manufactured in Italy                    |
| Capacity          | 400–450 kg (wheelchair capacity)         |
| Maximum Travel    | 12 m                                     |
| Number of Stops   | 6                                        |
| Maximum Speed     | 0.3 m/s                                  |
| Pit Depth         | 180-200 mm (reduced size upon request)   |
| Headroom          | 2520-2600 mm (reduced size upon request) |
| Motor Room        | Motor and controller housed within shaft |
| Power             | Single phase / 230 V 10 A                |

Note: The Eltec Access is not a general passenger elevator.

Next Level Elevators 2024©