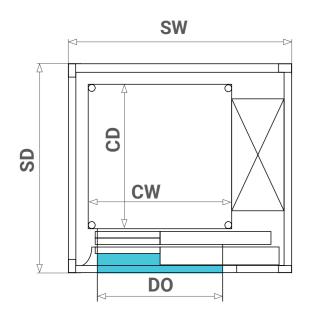

#### **Single Entry Configuration (AU Shaft)**

|     | SW   | SD   | CW   | CD   | DO  |
|-----|------|------|------|------|-----|
| XL  | 1700 | 1830 | 1100 | 1400 | 900 |
| XXL | 1800 | 1880 | 1200 | 1450 | 900 |