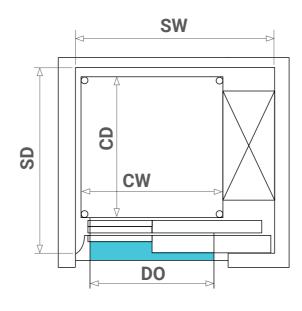

#### Single Entry Configuration (Masonry Shaft)

|     | SW   | SD   | CW   | CD   | DO  |
|-----|------|------|------|------|-----|
| XL  | 1550 | 1750 | 1100 | 1400 | 900 |
| XXL | 1650 | 1800 | 1200 | 1450 | 900 |