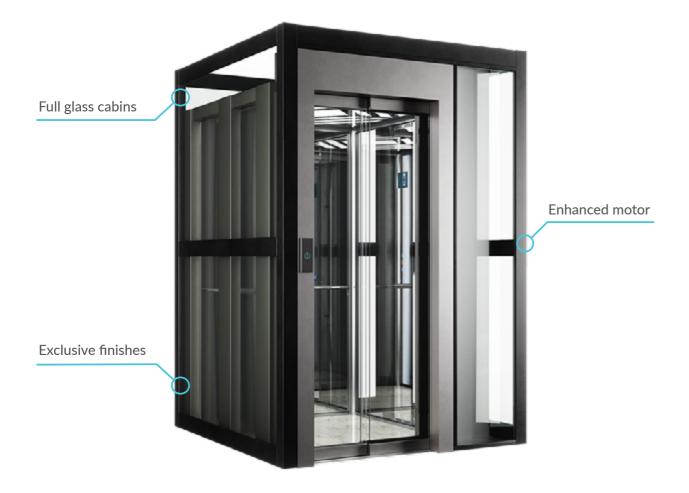

# Eltec HLG

The Eltec HLG is the pinnacle of elevator design and technology. This elevator has all the advantages of the HLB with the addition of an industry-leading gearless motor for enhanced capacity and ride performance. This eye-catching elevator is known for its iconic glass cabin design.