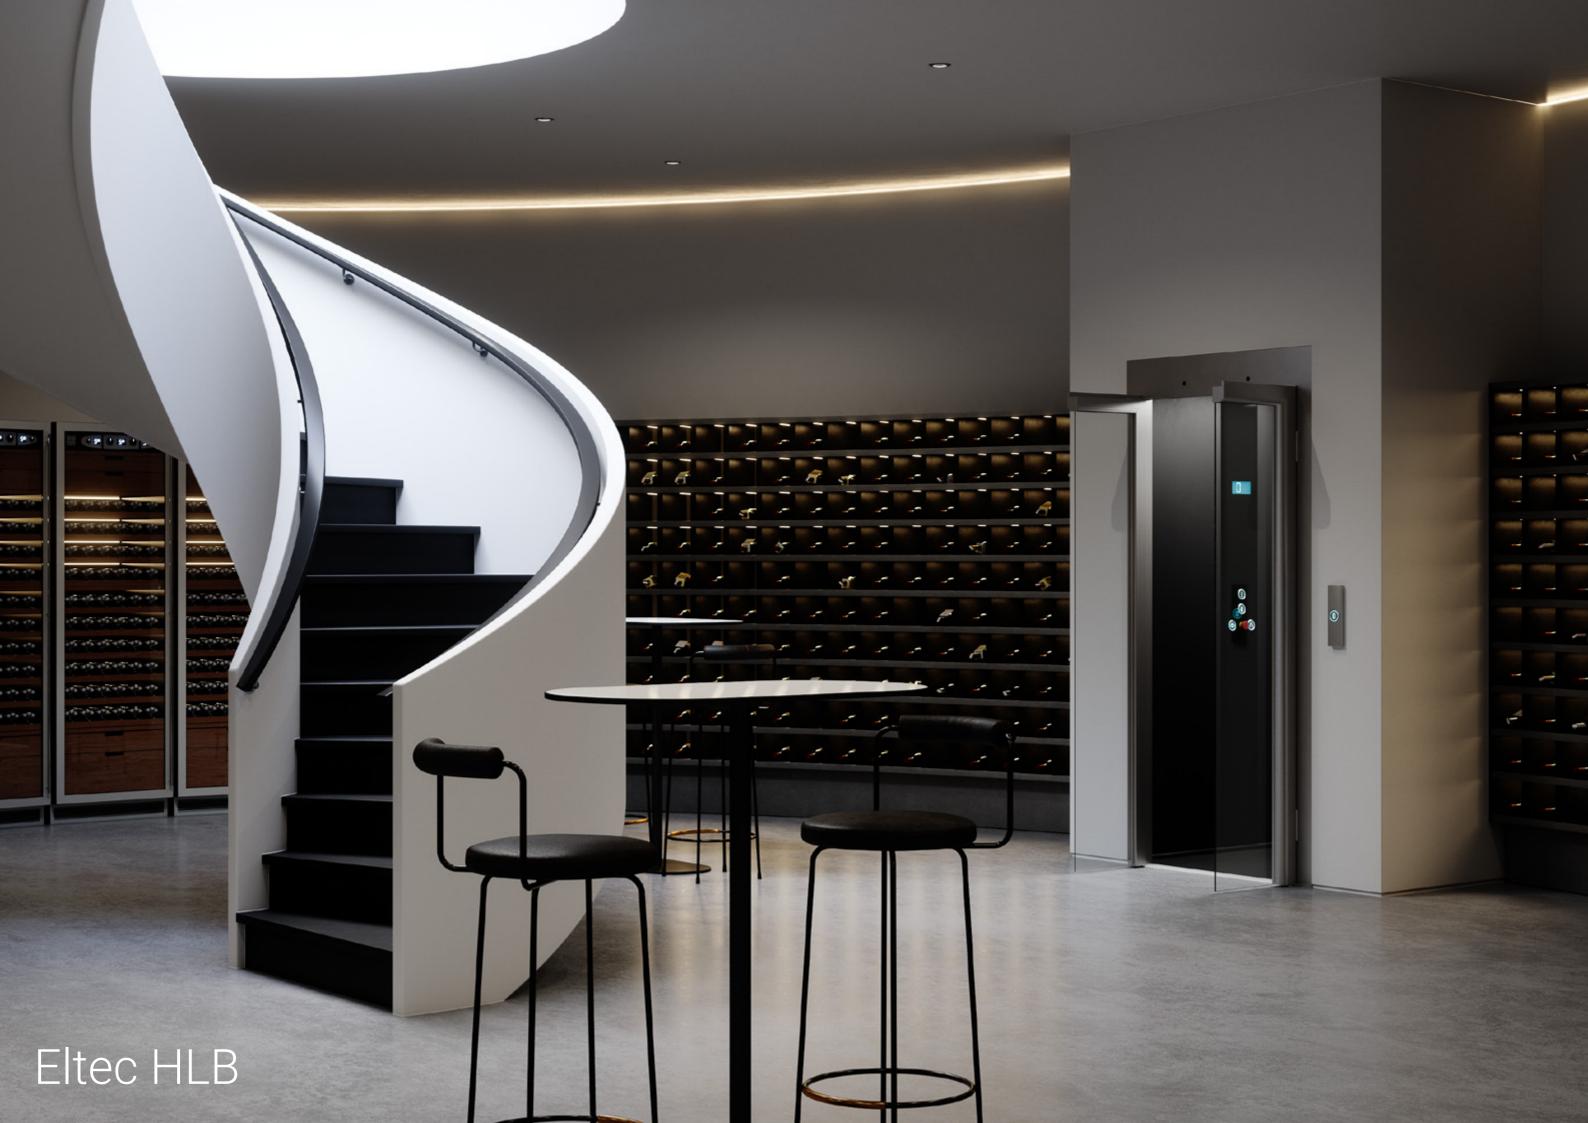

## Eltec HLB

The Eltec HLB is our most popular elevator. Renowned for its adaptability, each element can be customised, and the cabin size scaled as required. The ingenious design eliminates the need for a motor room and the counterweight system makes it one of the most energy-efficient lifts available.

Small to extra large cabin sizes