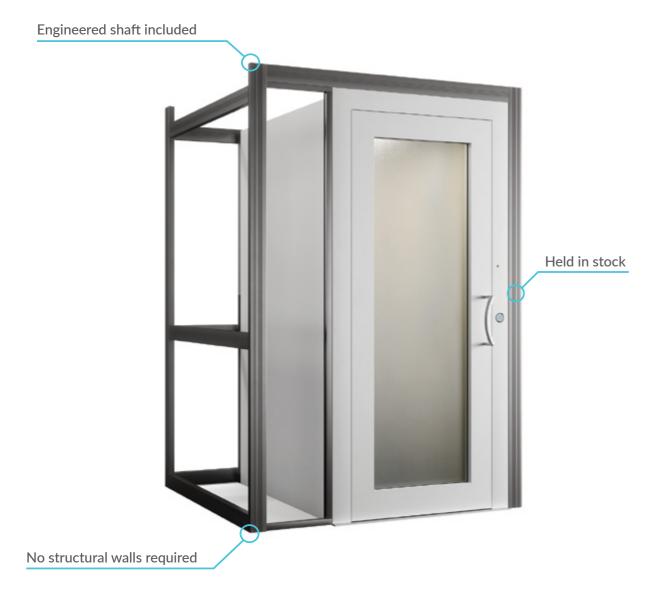

# Eltec Volare

The Eltec Volare is the definition of affordable luxury. This revolutionary lift comes complete with a unique, cost effective and easy-to-install shaft. Stocked locally, the Eltec Volare can be easily sourced at short notice.