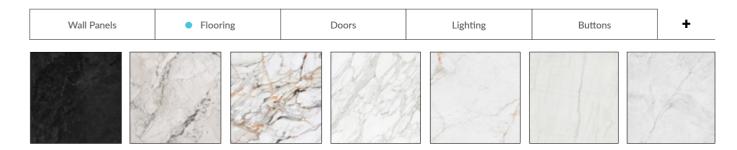

# Customise Your Elevator

Select from a range of beautiful internal cabin surfaces, which include a curated range of solid colours and embossed woodgrain finishes.

## Customise Your Elevator

Create a truly unique elevator experience by choosing from an extensive range of doors, wall panels, flooring, control panels, ceilings and more.

## Customise Your Elevator

The Eltec HLG is a fully customisable elevator which comes with an exclusive range of premium finishes.