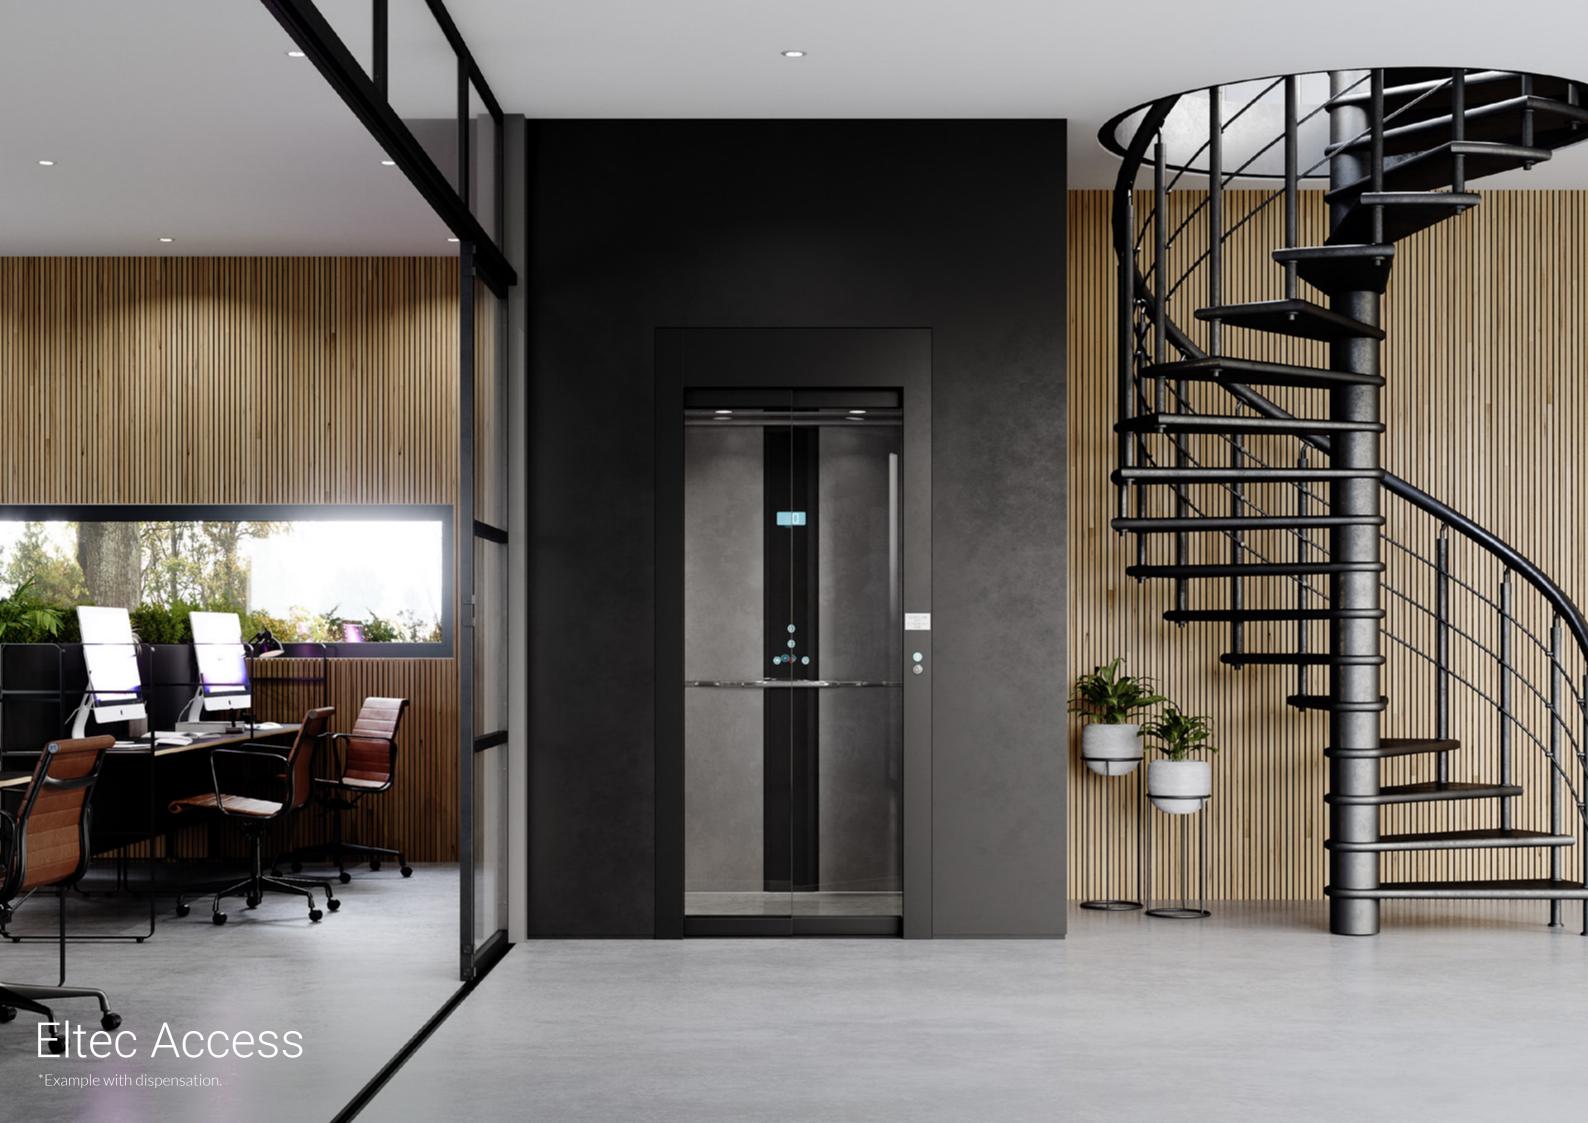

### Eltec Access

The versatile Eltec Access series adheres to BCA/NCC standards. These elevators are designed with wheelchair access in mind and are suitable for restricted use applications.

# **Applications**

The Eltec Access series is an exceptional option for low traffic commercial spaces and offers flexible solutions for businesses, builders and architects.

We recommend the Eltec Access series for use in the following applications:

Medical Offices

Childcare Centres

Schools

Ocmmercial Offices

General Specification Information

|                   | · · · · · · · · · · · · · · · · · · ·     |
|-------------------|-------------------------------------------|
| Regulations       | Australian Design Registration            |
| Drive System      | VVVF all-electric traction system         |
| Country of Origin | Manufactured in Italy                     |
| Capacity          | 400 – 450 kg (wheelchair capacity)        |
| Maximum Travel    | 12 m                                      |
| Number of Stops   | 6                                         |
| Maximum Speed     | 0.3 m/s                                   |
| Pit Depth         | 1800 - 200mm / reduced size upon request  |
| Headroom          | 2520 - 2650mm / reduced size upon request |
| Motor Room        | Motor and controller housed within shaft  |
| Power             | Single phase / 230 V 10 A                 |