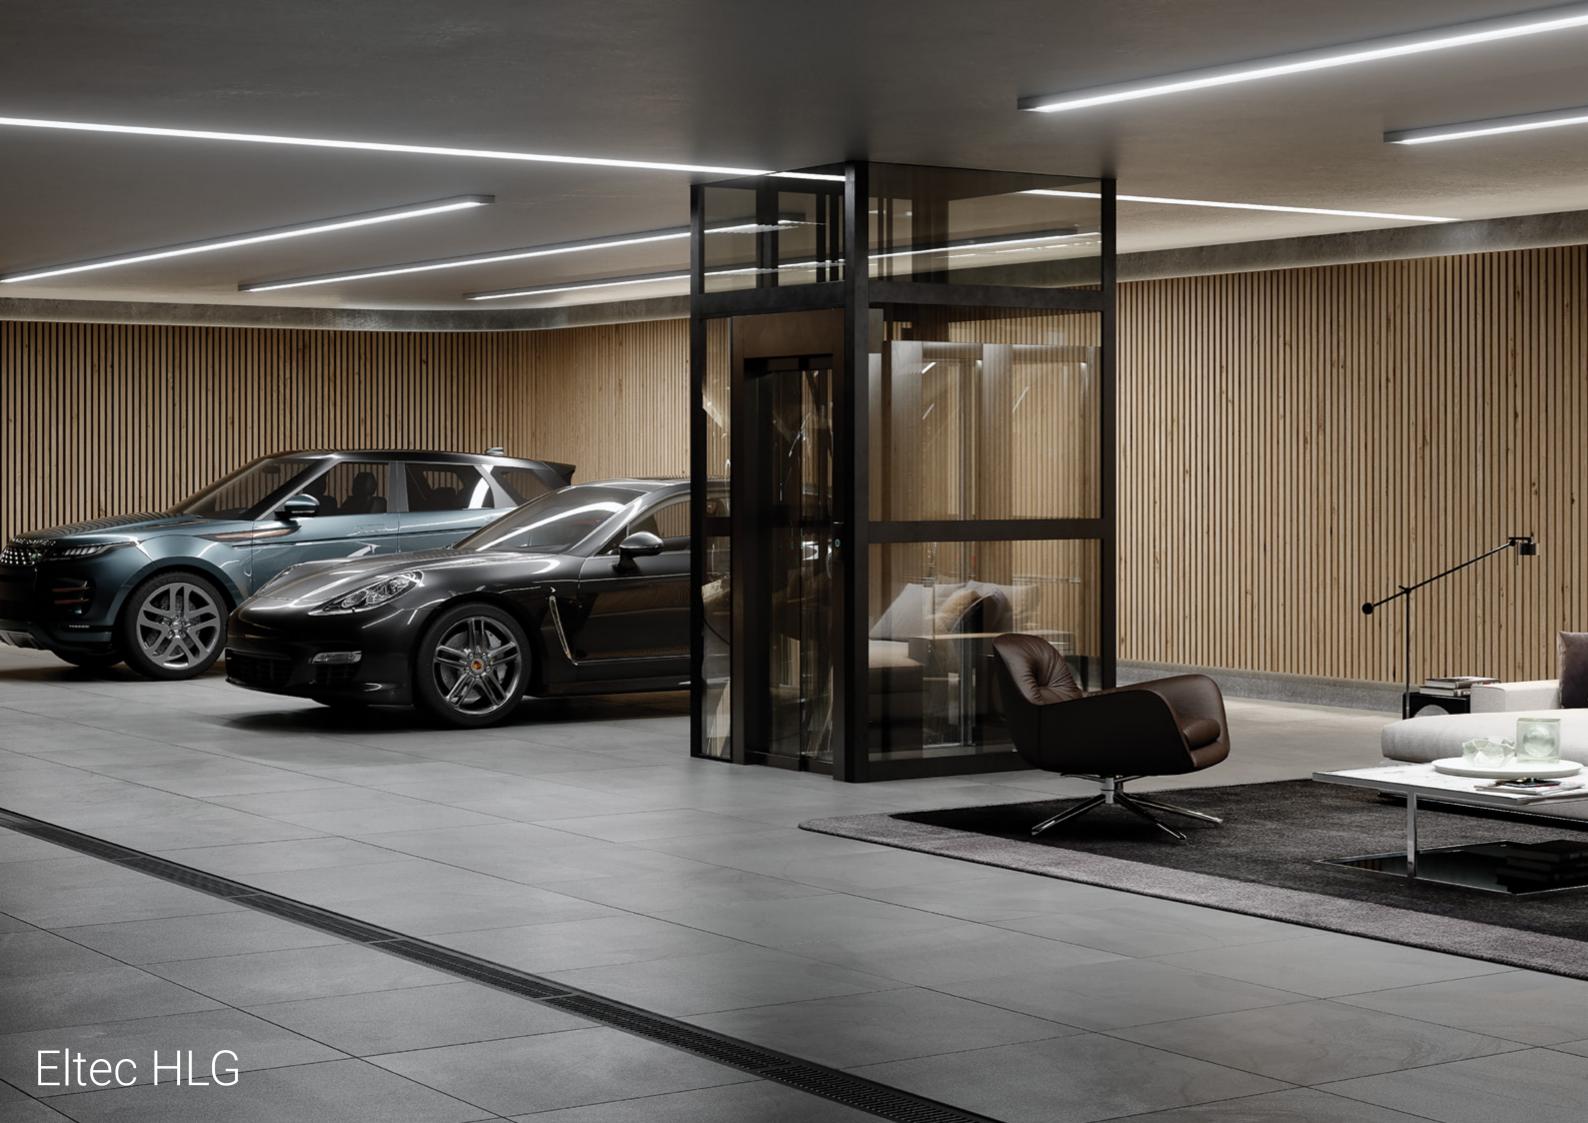

# Eltec HLG

The Eltec HLG is the pinnacle of elevator design and technology. This elevator has all the advantages of the HLB with the addition of an industry-leading gearless motor for enhanced capacity and ride performance. This eye-catching elevator is known for its iconic glass cabin design.