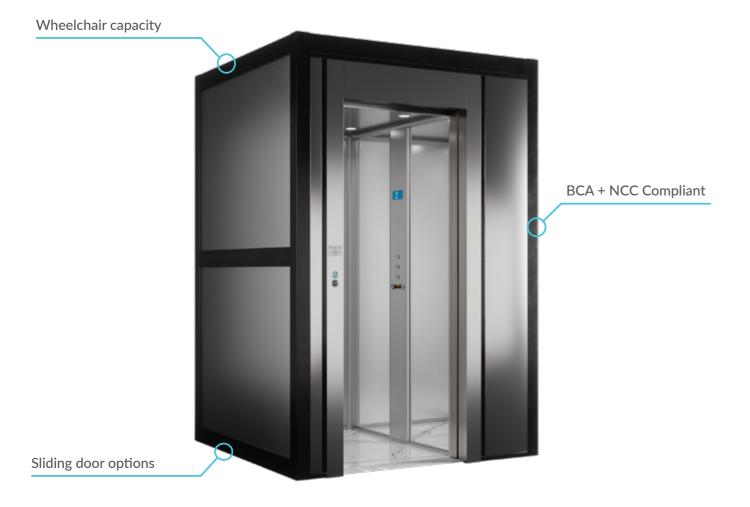

### Eltec Access

The versatile Eltec Access series adheres to BCA/NCC standards. These elevators are designed with wheelchair access in mind and are suitable for restricted use applications.

# **Applications**

The Eltec Access series is an exceptional option for low traffic commercial spaces and offers flexible solutions for businesses, builders and architects.

We recommend the Eltec Access series for use in the following applications:

Note: The Eltec Access is not a general passenger elevator.

Www.nextlevelelevators.com.au