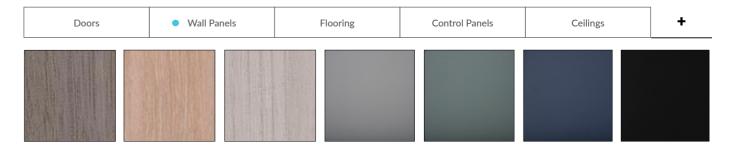

# Customise Your Elevator

Select from a range of beautiful internal cabin surfaces, which include a curated range of solid colours and embossed woodgrain finishes.

## Customise Your Elevator

Create a truly unique elevator experience by choosing from an extensive range of doors, wall panels, flooring, control panels, ceilings and more.