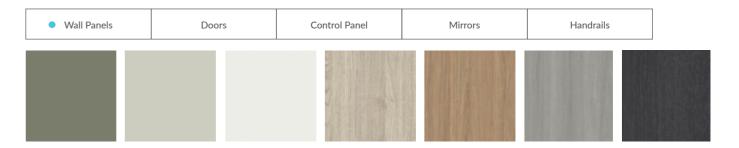

# Customise Your Elevator

Select from a range of beautiful internal cabin surfaces, which include a curated range of solid colours and embossed woodgrain finishes.